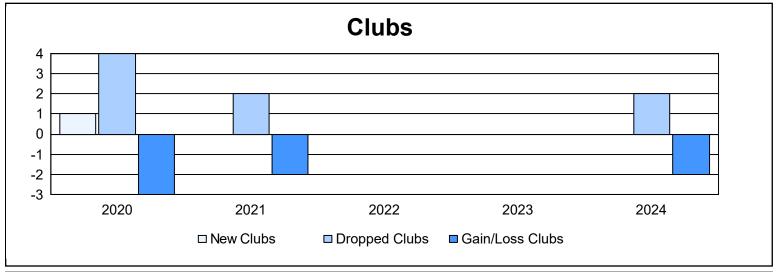

District 337 C

As of June 2024 Cumulative

| Year      | New<br>Clubs | Dropped<br>Clubs | Gain/<br>Loss<br>Clubs | New<br>Members | Charter<br>Members | Reinstate<br>Members | Transfer<br>Members | Total<br>Member<br>Added | Total<br>Members<br>Dropped | Gain/<br>Loss<br>Members |
|-----------|--------------|------------------|------------------------|----------------|--------------------|----------------------|---------------------|--------------------------|-----------------------------|--------------------------|
| 2019-2020 | 1            | 4                | -3                     | 170            | 21                 | 10                   | 3                   | 204                      | 416                         | -212                     |
| 2020-2021 | 0            | 2                | -2                     | 184            | 2                  | 5                    | 7                   | 198                      | 344                         | -146                     |
| 2021-2022 | 0            | 0                | 0                      | 147            | 1                  | 12                   | 3                   | 163                      | 308                         | -145                     |
| 2022-2023 | 0            | 0                | 0                      | 189            | 1                  | 8                    | 1                   | 199                      | 281                         | -82                      |
| 2023-2024 | 0            | 2                | -2                     | 186            | 0                  | 3                    | 2                   | 191                      | 360                         | -169                     |
| Average   | 0            | 2                | -1                     | 175            | 5                  | 8                    | 3                   | 191                      | 342                         | -151                     |